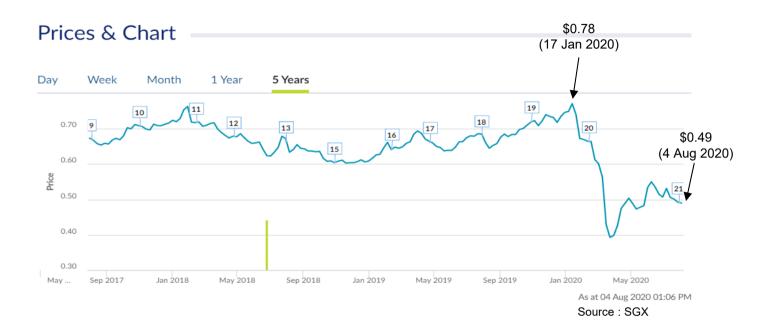

# Far East Hospitality Trust – Trading Performance

| Unit Price         |         |  |  |  |  |  |
|--------------------|---------|--|--|--|--|--|
| 2 Jan 2020         | \$0.75  |  |  |  |  |  |
| 17 Jan 2020        | \$0.78  |  |  |  |  |  |
| 4 Aug 2020         | \$0.49  |  |  |  |  |  |
| NAV/Unit           |         |  |  |  |  |  |
| 30 Jun 2020        | \$0.855 |  |  |  |  |  |
| Price / Book Value |         |  |  |  |  |  |
| 4 Aug 2020         | 0.57    |  |  |  |  |  |