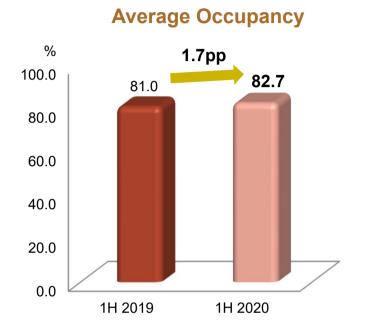

# Revenue Per Available Unit (RevPAU)

- While the serviced residences registered a decline in performance in 1H 2020 due to the challenging market circumstances and lack of inbound travel, the long leases from corporate sources helped to boost occupancy and minimize the negative impact.
- Average occupancy was higher year-on-year by 1.7pp at 82.7%, although the ADR was 6.6% lower at S\$200.
- As a result, the RevPAU of the SR portfolio fell 4.7% to S\$166 in 1H 2020.