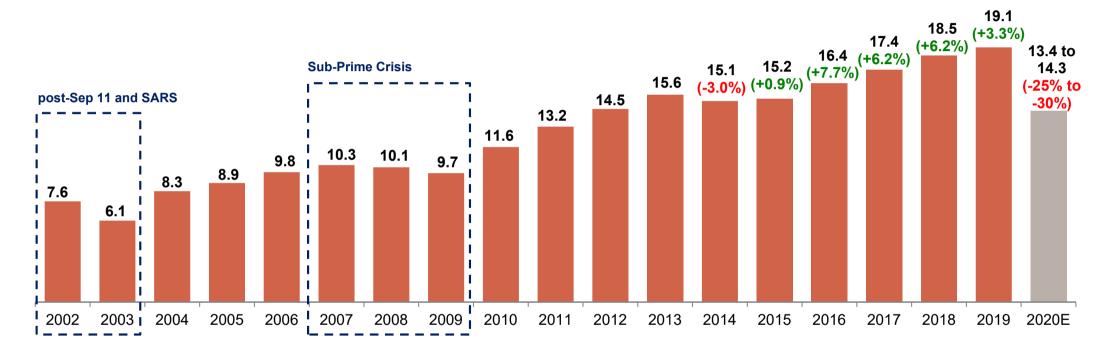

### Historical and Forecasted Visitor Arrivals in Singapore

Visitor arrival numbers are in millions.

- Visitor arrivals to Singapore showed healthy year-on-year growth in the period from 2016 to 2018, with an average growth of 6.7% per year. Comparatively, in 2019, year-on-year growth was lower at 3.3%, with a total of 19.1 million visitors for the year, amidst global headwinds and macroeconomic uncertainty.
- In view of the COVID-19 outbreak, STB forecasted arrivals to drop by 25% to 30% in 2020.