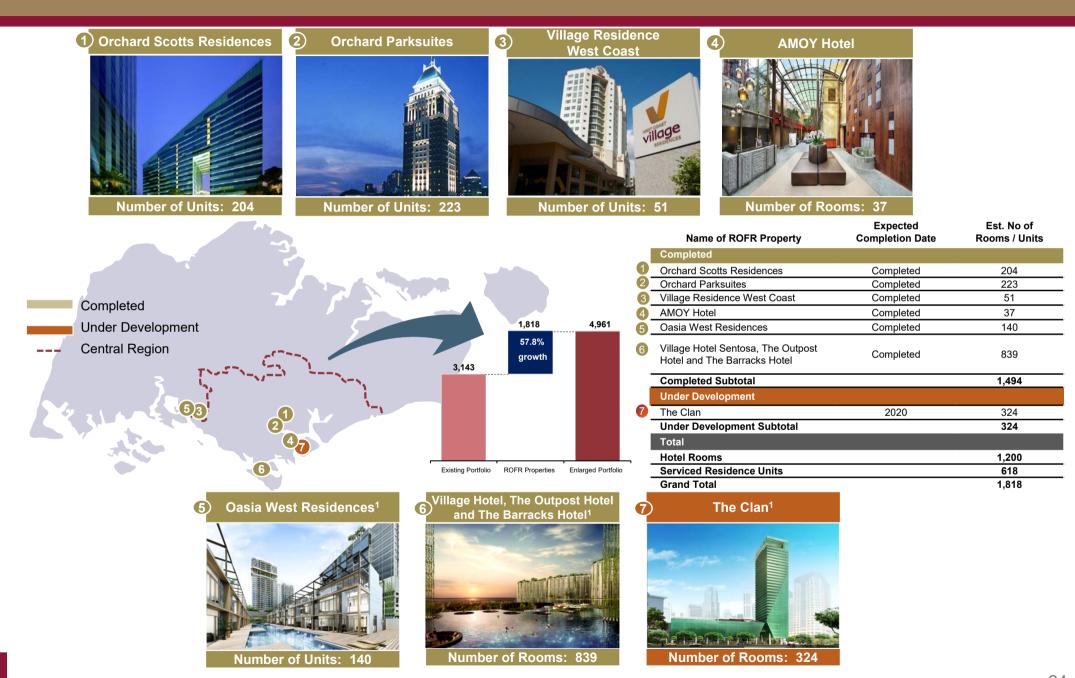

he net property income ("NPI") of the Property is at least \$\$9.9 million per annum for two full consecutive years.

### Hotel Development on Sentosa with Sponsor





- In September 2014, Far East H-REIT took up a 30% stake in a joint venture with Far East Organization Centre Pte.
   Ltd. (a member of Far East Organization)
- Integrated development comprising 3 hotels and 839 rooms Village Hotel Sentosa, The Outpost Hotel and The Barracks Hotel
- 60-year leasehold interest from 7 March 2014
- Far East H-REIT's agreed proportion of investment is approx \$\$133.1 million (of a total estimated cost of \$\$443.8 million)
- Far East H-REIT is entitled to purchase remaining 70% of the development should a sale be contemplated by the Sponsor



### Potential Pipeline Projects from the Sponsor



### **Industry Outlook & Prospects**





### Historical and Forecasted Visitor Arrivals in Singapore

Visitor arrival numbers are in millions.



- Visitor arrivals to Singapore showed healthy year-on-year growth in the period from 2016 to 2018, with an average growth of 6.7% per year. Comparatively, in 2019, year-on-year growth was lower at 3.3%, with a total of 19.1 million visitors for the year, amidst global headwinds and macroeconomic uncertainty.
- In view of the COVID-19 outbreak, STB forecasted arrivals to drop by 25% to 30% in 2020.



### Estimated Hotel Room Supply in Singapore



- New hotel room supply registered a more moderate increase of 1.9% in 2019, as compared to a compound annual growth of 5.1% between 2013 to 2017. Supply is expected to increase by 1.2% in 2020 and