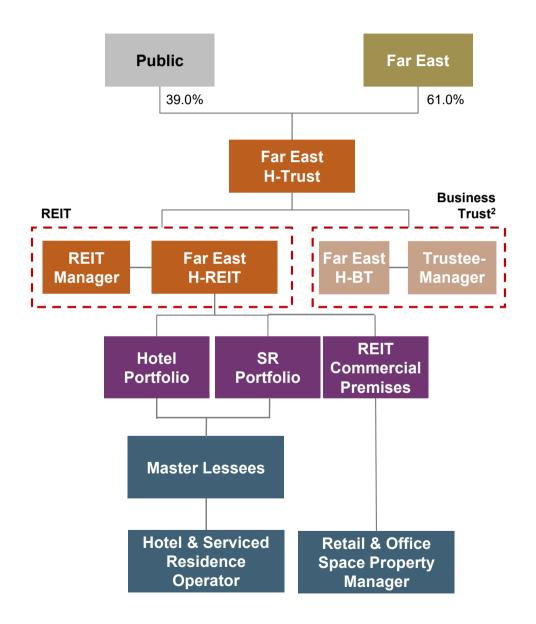

### Overview of Far East H-Trust

| Issuer                                       | Far East Hospitality Trust                                                                                                                                 |  |  |  |  |  |
|----------------------------------------------|------------------------------------------------------------------------------------------------------------------------------------------------------------|--|--|--|--|--|
| Sponsor                                      | Far East Organization group of companies                                                                                                                   |  |  |  |  |  |
| REIT Manager                                 | FEO Hospitality Asset Management Pte. Ltd.                                                                                                                 |  |  |  |  |  |
| Portfolio                                    | 13 properties valued at approximately S\$2.65 billion <sup>1</sup> 9 hotel properties ("Hotels") and 4 serviced residences ("SR" or "Serviced Residences") |  |  |  |  |  |
| Hotel and SR<br>Operator                     | Far East Hospitality Management (S) Pte Ltd                                                                                                                |  |  |  |  |  |
| Retail & Office<br>Space Property<br>Manager | Jones Lang LaSalle Property Consultants Pte Ltd                                                                                                            |  |  |  |  |  |
| Master Lessees                               | Sponsor companies, part of the Far East<br>Organization group of companies                                                                                 |  |  |  |  |  |

### Master Lease Structure for Hospitality Portfolio