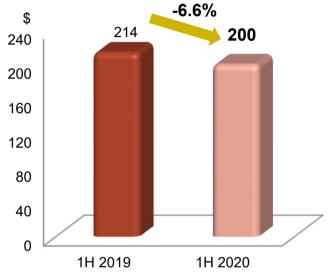

# Revenue Per Available Unit (RevPAU)

- While the serviced residences registered a decline in performance in 1H 2020 due to the challenging market circumstances and lack of inbound travel, the long leases from corporate sources helped to boost occupancy and minimize the negative impact.
- Average occupancy was higher year-on-year by 1.7pp at 82.7%, although the ADR was 6.6% lower at S\$200.
- As a result, the RevPAU of the SR portfolio fell 4.7% to S\$166 in 1H 2020.