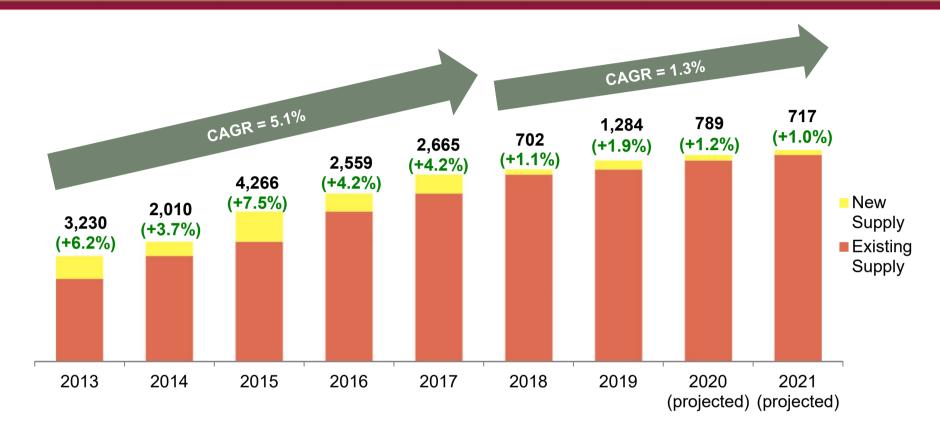

### Estimated Hotel Room Supply in Singapore

- New hotel room supply registered a more moderate increase of 1.9% in 2019, as compared to a compound annual growth of 5.1% between 2013 to 2017. Supply is expected to increase by 1.2% in 2020 and 1.0% in 2021.
- Since July 2014, the government had placed a moratorium on the release of new sites for hotel development, until January 2019, when the tender for the site at Club Street was awarded.