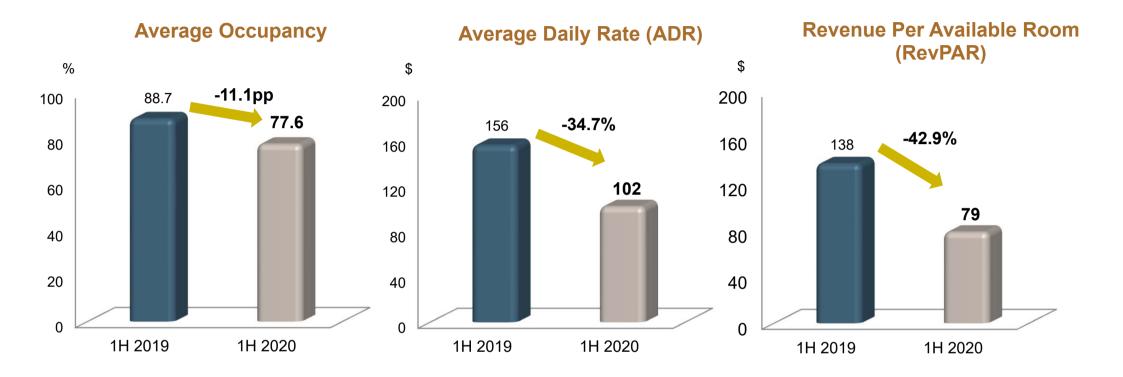

### Portfolio Performance 1H 2020 – Hotels

- Average occupancy of the hotels suffered in the initial phase of the COVID-19 pandemic but picked up in subsequent
  months as the hotels secured business from companies that required their Malaysian workers to stay in Singapore and
  from government agencies for isolation purposes. Average occupancy of 77.6% for 1H 2020 was 11.1pp below same
  time last year.
- ADR decreased 34.7% to S\$102 as travel restrictions curtailed traditional sources of business for the hotels, and the need to secure lower-rated business opportunities available during this period.
- As a result, RevPAR for the hotel portfolio declined by 42.9% to S\$79.