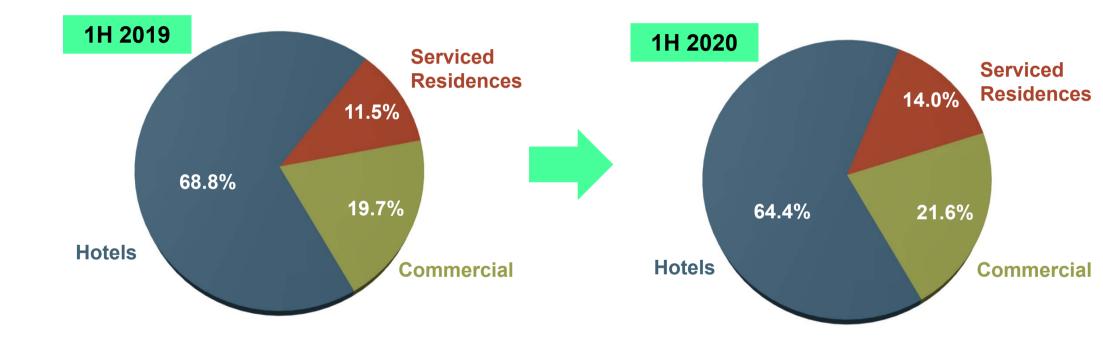

itional sources of business for the hotels, and the need to secure lower-rated business opportunities available during this period.
- As a result, RevPAR for the hotel portfolio declined by 42.9% to S\$79.



### Portfolio Performance 1H 2020 – Serviced Residences







# Revenue Per Available Unit (RevPAU)



- While the serviced residences registered a decline in performance in 1H 2020 due to the challenging market circumstances and lack of inbound travel, the long leases from corporate sources helped to boost occupancy and minimize the negative impact.
- Average occupancy was higher year-on-year by 1.7pp at 82.7%, although the ADR was 6.6% lower at S\$200.
- As a result, the RevPAU of the SR portfolio fell 4.7% to S\$166 in 1H 2020.



### Breakdown of Gross Revenue – Total Portfolio





### Capital Management

#### As at 30 June 2020

| Total debt                           | S\$990.8m |
|--------------------------------------|-----------|
| Available revolving facility         | S\$287.1m |
| Gearing ratio                        | 39.2%     |
| Unencumbered asset as % total asset  | 100%      |
| Proportion of fixed rate             | 60.3%     |
| Weighted average debt maturity       | 2.8 years |
| Average cost of debt                 | 2.5%      |
| Interest coverage ratio <sup>1</sup> | 2.7x      |





In October 2019, a 2-year S\$100.0 million term loan due to mature in April 2020 was extended to a 2.5-year S\$60.0 million term loan and 5-year S\$40.0 million term loan ahead of its maturity. There are no other term loans maturing this year. The weighted average