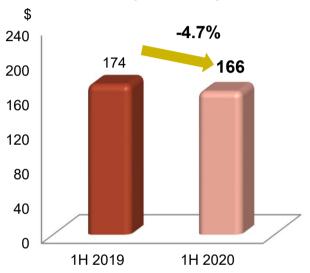

# Revenue Per Available Unit (RevPAU)

- While the serviced residences registered a decline in performance in 1H 2020 due to the challenging market circumstances and lack of inbound travel, the long leases from corporate sources helped to boost occupancy and minimize the negative impact.
- Average occupancy was higher year-on-year by 1.7pp at 82.7%, although the ADR was 6.6% lower at S\$200.
- As a result, the RevPAU of the SR portfolio fell 4.7% to S\$166 in 1H 2020.