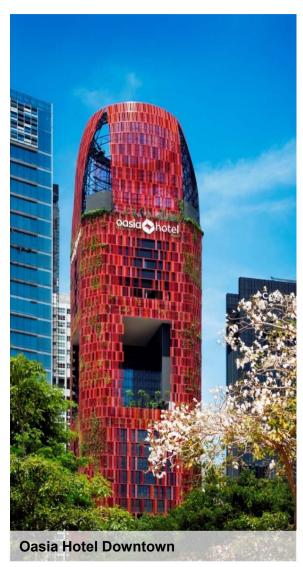

### Acquisition of Oasia Hotel Downtown – Completed on 2 April 2018

**Infinity Pool** 

- 314-room upscale hotel located at 100 Peck Seah Street, in the Tanjong Pagar area of Singapore's CBD
- Purchase price of S\$210.0 million¹ or S\$668,789 per key
- Valued at S\$245.0 million as at 31 December 2019
- 65 year-lease commencing from completion date of 2 April 2018<sup>2</sup>
- Vendor and master lessee is Far East SOHO Pte. Ltd.