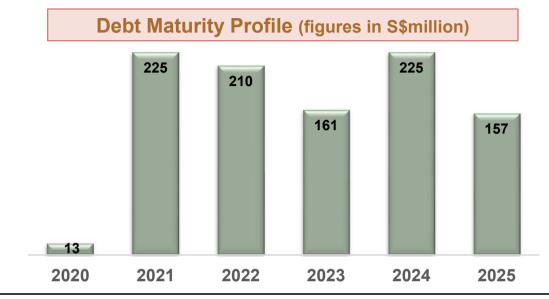

#### As at 30 June 2020

| Total debt                           | S\$990.8m |
|--------------------------------------|-----------|
| Available revolving facility         | S\$287.1m |
| Gearing ratio                        | 39.2%     |
| Unencumbered asset as % total asset  | 100%      |
| Proportion of fixed rate             | 60.3%     |
| Weighted average debt maturity       | 2.8 years |
| Average cost of debt                 | 2.5%      |
| Interest coverage ratio <sup>1</sup> | 2.7x      |

In October 2019, a 2-year S\$100.0 million term loan due to mature in April 2020 was extended to a 2.5-year S\$60.0 million term loan and 5-year S\$40.0 million term loan ahead of its maturity. There are no other term loans maturing this year. The weighted average debt-to-maturity was 2.8 years taking into account the extended tenor.