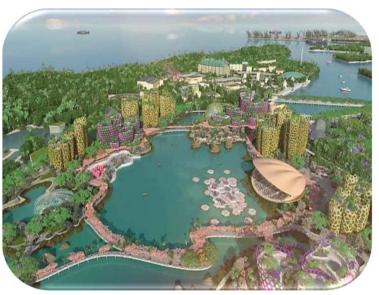

#### Sentosa-Brani Masterplan

Pulau Brani and
Sentosa will be
redeveloped and
integrated, and the
entire area would
include new leisure,
recreation and tourism
offerings. The first
phase ("Sentosa
Sensoryscape") is
slated for completion in
2022\*.