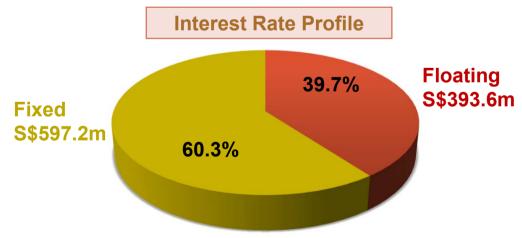

#### As at 30 June 2020

| Total debt                           | S\$990.8m |
|--------------------------------------|-----------|
| Available revolving facility         | S\$287.1m |
| Gearing ratio                        | 39.2%     |
| Unencumbered asset as % total asset  | 100%      |
| Proportion of fixed rate             | 60.3%     |
| Weighted average debt maturity       | 2.8 years |
| Average cost of debt                 | 2.5%      |
| Interest coverage ratio <sup>1</sup> | 2.7x      |