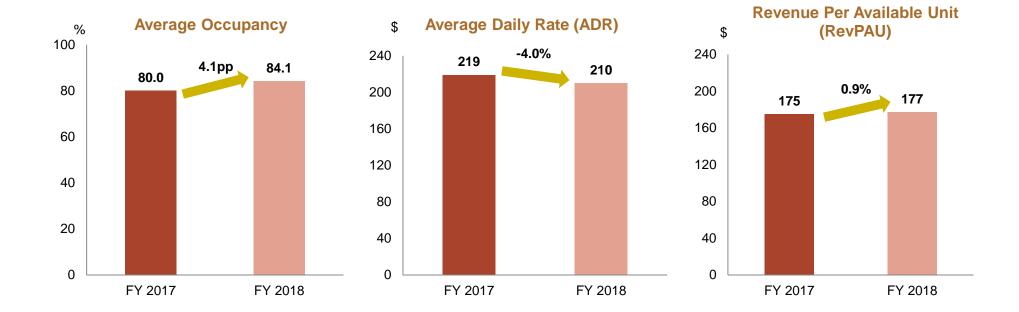

### Portfolio Performance FY 2018 – Serviced Residences

- There was a slight improvement in the performance of the SRs year-on-year in FY 2018. Average occupancy for the SRs improved 4.1pp to 84.1% while the average daily rate ("ADR") was 4.0% lower at S\$210.
- Correspondingly, revenue per available unit ("RevPAU") of the SR portfolio increased marginally by 0.9% year-on-year to S\$177.