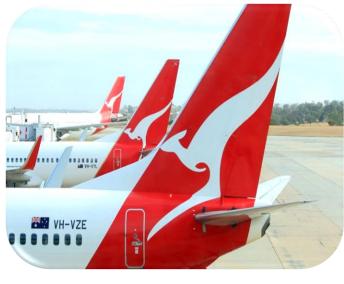

# Strengthening of Singapore as global air hub

As Qantas resumed
Sydney-London
services via
Singapore in April
2018, CAG & STB
entered into a \$5
million, 3-year
marketing partnership
with them to grow
traffic to and through
Singapore