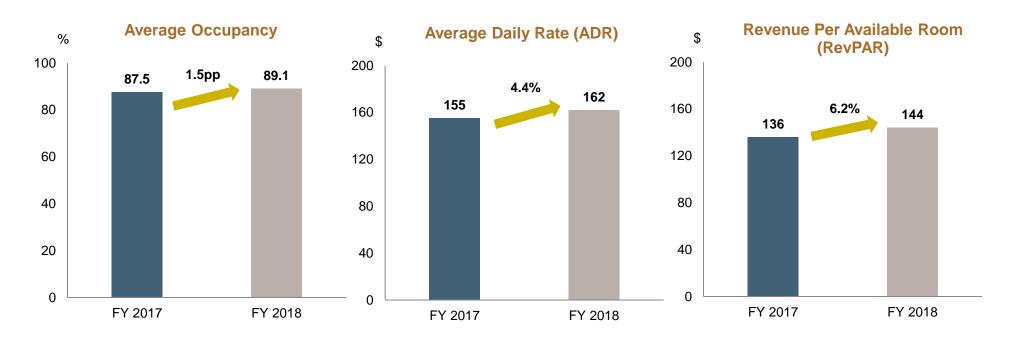

### Portfolio Performance FY 2018 - Hotels

- Revenue per available room ("RevPAR") of the hotel portfolio grew 6.2% to S\$144 due to an increase in both occupancy and average daily rate ("ADR") of 1.5pp and 4.4% respectively.
- The overall improvement was partly attributed to the uplift from major biennial MICE events in 2018, e.g. Singapore Airshow in February and Food & Hotel Asia (FHA) in April.