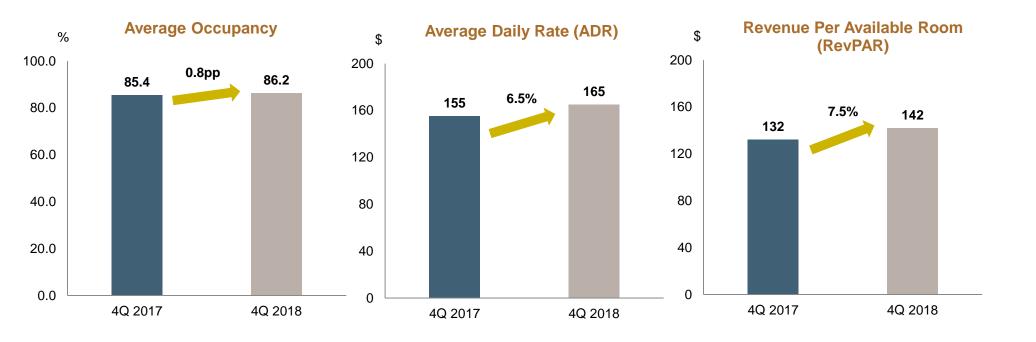

### Portfolio Performance 4Q 2018 - Hotels

- Revenue per available room ("RevPAR") of the hotel portfolio grew 7.5% year-on-year to S\$142 in 4Q 2018 with the average daily rate ("ADR") growing by 6.5% and occupancy by 0.8pp.
- The performance improved year-on-year as the hotels benefitted from an uptick in overall market demand, the positive impact from the addition of Oasia Hotel Downtown to the portfolio and the recent renovation of Orchard Rendezvous Hotel (formerly known as Orchard Parade Hotel).