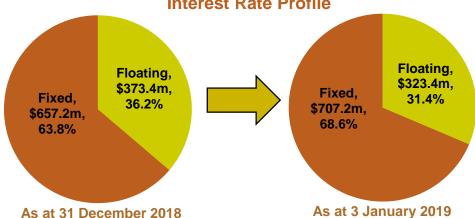

#### As at 31 December 2018

| Total debt                              | \$1,030.6m |
|-----------------------------------------|------------|
| Available revolving facility            | \$247.3m   |
| Gearing ratio                           | 40.1%      |
| Unencumbered asset as % total asset     | 100%       |
| Proportion of fixed rate <sup>(2)</sup> | 63.8%      |
| Weighted average debt maturity          | 3.3 years  |
| Average cost of debt                    | 2.7%       |

#### Note:

- (1) The REIT Manager has received commitment from the existing lender to refinance the term loan of S\$100.0 million ahead of its maturity in August 2019.
- (2) The REIT Manager has entered into a new interest rate swap contract in December 2018, effective in January 2019. The proportion of fixed rate borrowings would increase to about 68.6%.