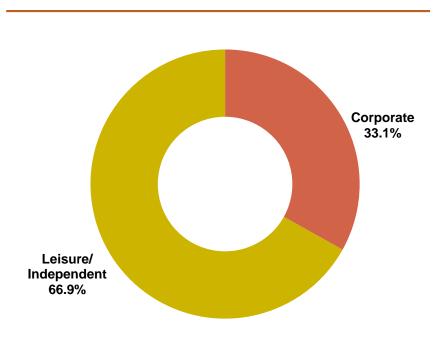

#### Hotels (by Region)

- The Corporate segment contributed 33.1% to the overall hotel revenue. The contribution from the Leisure segment has increased from 66.2% a year ago to 66.9%.
- The proportions of revenue contribution from South Asia, SE Asia and Europe have increased.