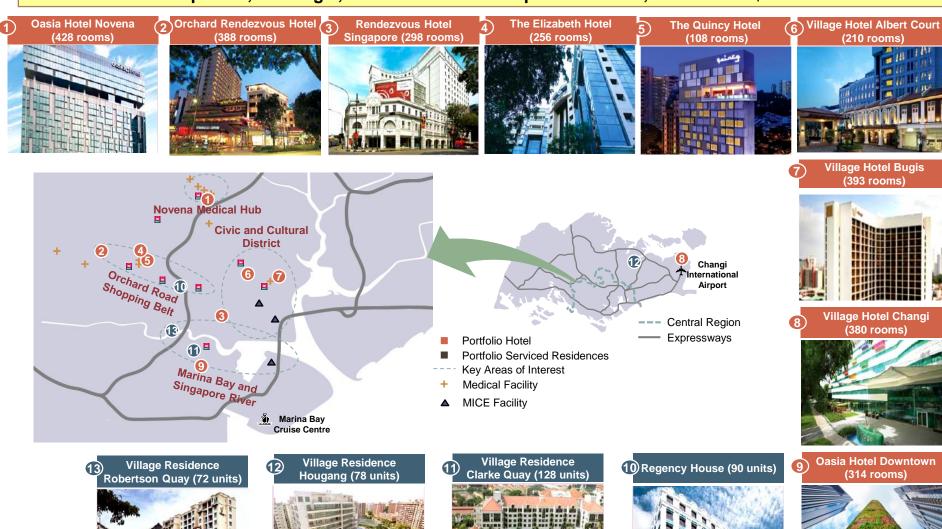

### Singapore-Focused Portfolio with High Quality Assets

#### 13 Properties, totalling 3,143 hotel rooms and apartment units, valued at ~S\$2.63 bn¹