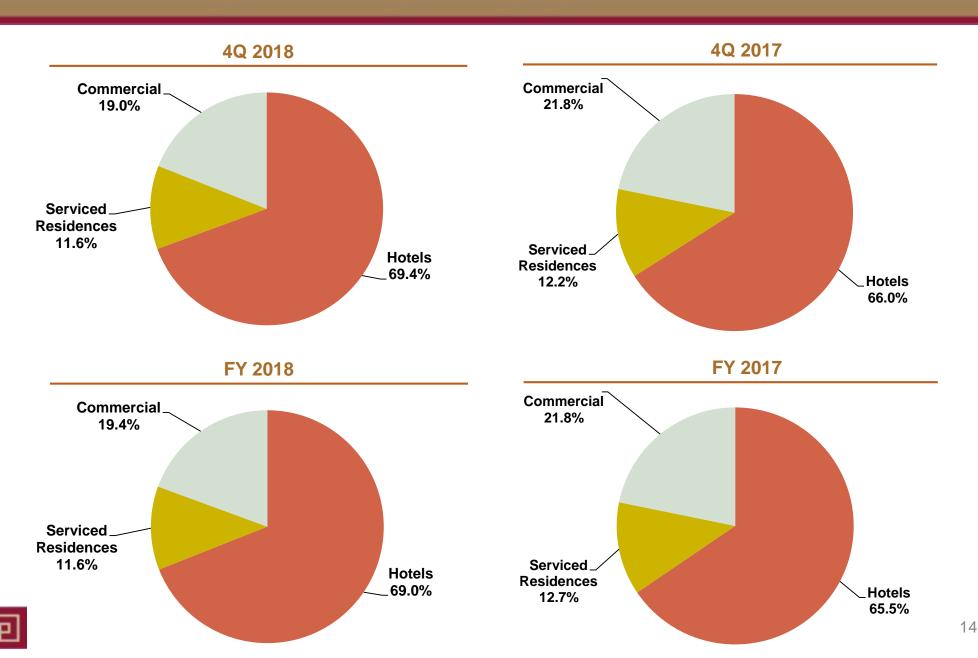

Q 2018 – Serviced Residences



- The serviced residences ("SRs") portfolio showed a healthy improvement in 4Q 2018, with a year-on-year occupancy growth of 6.1pp. Average daily rate ("ADR") in 4Q 2018 was marginally lower year-on-year by 0.3%.
- As a result, revenue per available unit ("RevPAU") of the SR portfolio grew 7.5% to S\$179 in 4Q 2018.



### Portfolio Performance FY 2018 – Serviced Residences



- There was a slight improvement in the performance of the SRs year-on-year in FY 2018. Average occupancy for the SRs improved 4.1pp to 84.1% while the average daily rate ("ADR") was 4.0% lower at S\$210.
- Correspondingly, revenue per available unit ("RevPAU") of the SR portfolio increased marginally by 0.9% year-on-year to S\$177.



### Breakdown of Gross Revenue – Total Portfolio



### Market Segmentation 4Q 2018 – Hotels



#### Hotels (by Region)





- The Corporate segment contributed 33.1% to the overall hotel revenue. The contribution from the Leisure segment has increased from 66.2% a year ago to 66.9%.
- The proportions of revenue contribution from South Asia, SE Asia and Europe have increased.



### Market Segmentation 4Q 2018 – Serviced Residences

#### **Serviced Residences (by Revenue)**

#### **Serviced Residences (by Industry)**





- Revenue contribution from the Corporate segment was 73.3% in 4Q 2018. The increase in online bookings has led to a larger contribution by the Leisure segment.
- The Banking & Finance, Electrical & Manufacturing, and FMCG industries delivered a year-on-year increase in revenue contribution for the quarter.



### Capita