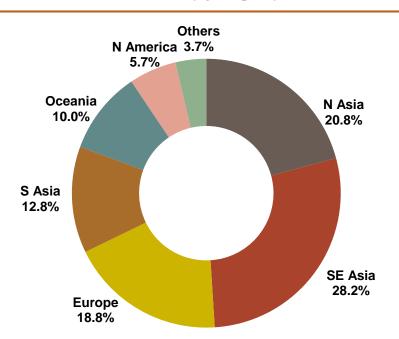

### Market Segmentation 4Q 2018 – Hotels

#### Hotels (by Region)

- The Corporate segment contributed 33.1% to the overall hotel revenue. The contribution from the Leisure segment has increased from 66.2% a year ago to 66.9%.
- The proportions of revenue contribution from South Asia, SE Asia and Europe have increased.