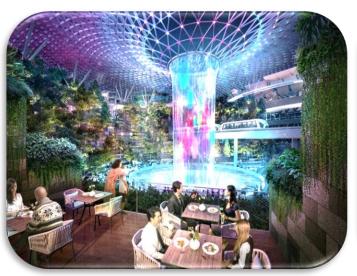

#### Jewel Changi Airport (Expected Opening: early 2019)

Augmenting Changi Airport's status as a leading air hub serving 8 million passengers annually and provision of world-class retail experience