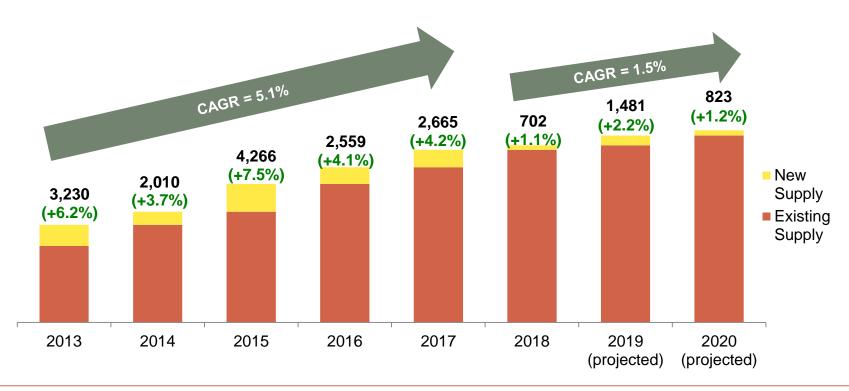

### Estimated Hotel Room Supply in Singapore

- Hotel supply is expected to show a CAGR of 1.5% between 2018 to 2020, as compared to 5.1% between 2013 to 2017. There was an increase in supply of 702 rooms in 2018, and a projected increase of 1,481 rooms in 2019 and 823 rooms in 2020.
- After a 4-year moratorium on the release of new hotel sites in the Government Land Sales (GLS) programme, the
  Urban Redevelopment Authority (URA) introduced two new sites in 2H2018 in tandem with the expected growth in
  visitor arrivals (Hotel Site on Club Street & White Site at Marina View). The URA also announced in December 2018
  that a new hotel site at Sims Avenue will be added to the 1H2019 Reserve List.

Note: The above chart does not take into account closures for renovations and re-openings (e.g. re-opening of Swissotel The Stamford rooms which were under refurbishment) Sources: Horwath/CBRE data and Far East H-Trust compilation