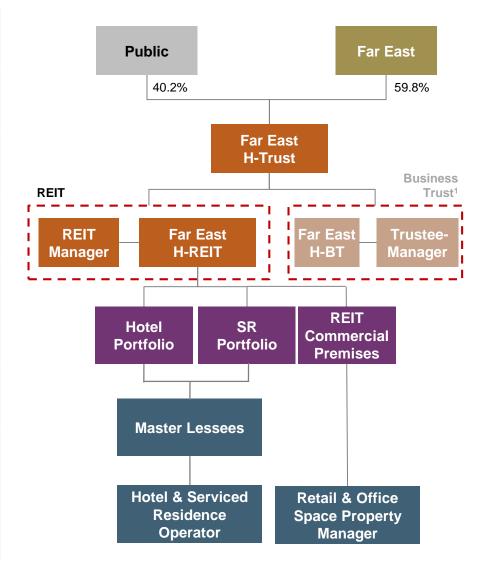

### **Overview of Far East H-Trust**

| Issuer                                       | Far East Hospitality Trust                                                              |  |  |  |  |  |
|----------------------------------------------|-----------------------------------------------------------------------------------------|--|--|--|--|--|
| Sponsor                                      | Far East Organization group of companies                                                |  |  |  |  |  |
| REIT Manager                                 | FEO Hospitality Asset Management Pte. Ltd.                                              |  |  |  |  |  |
| Investment<br>Mandate                        | Hospitality and hospitality-related assets in Singapore                                 |  |  |  |  |  |
| 5 46 11                                      | 13 properties valued at approximately S\$2.63 billion                                   |  |  |  |  |  |
| Portfolio                                    | 9 hotel properties ("Hotels") and 4 serviced residences ("SR" or "Serviced Residences") |  |  |  |  |  |
| Hotel and SR<br>Operator                     | Far East Hospitality Management (S) Pte Ltd                                             |  |  |  |  |  |
| Retail & Office<br>Space Property<br>Manager | Jones Lang LaSalle Property Consultants Pte Ltd                                         |  |  |  |  |  |
| Master Lessees                               | Sponsor companies, part of the Far East<br>Organization group of companies              |  |  |  |  |  |

(1)

Dormant at Listing Date and master lessee of last resort