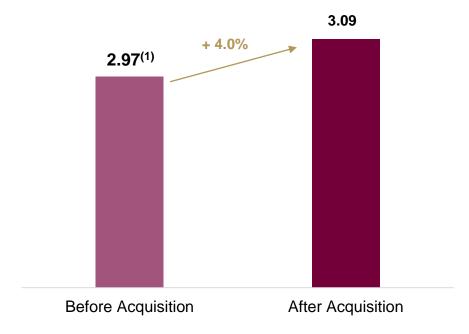

#### **Yield Accretion**

Distribution per Stapled Security for 9M2017 (in Singapore cents)

Stapled Securityholders would have enjoyed an increase in distribution per Stapled Security as a result of the Acquisition, assuming that the Property was acquired on 1 January 2017