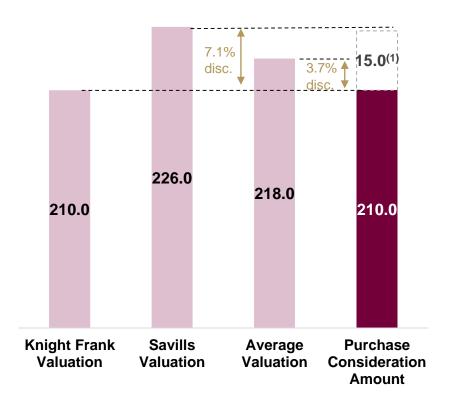

### Acquisition of Oasia Hotel Downtown – Valuations & Funding

### Purchase Price Relative to Valuation (in S\$m)

### **Acquisition of Oasia Hotel Downtown – Overview**

| Location                              | 100 Peck Seah Street, Singapore 079333       |
|---------------------------------------|----------------------------------------------|
| Tier                                  | Upscale                                      |
| Leasehold Tenure <sup>(1)</sup>       | 65 years commencing from the Completion Date |
| Number of Guest Rooms                 | 314                                          |
| Food & Beverage Outlets               | 3                                            |
| Independent Valuation by Knight Frank | S\$210.0m (as at 5 January 2018)             |
| Independent Valuation by              | S\$226.0m (as at 29 December 2017)           |
| Savills                               | S\$236.4m (as at 31 December 2018)           |
|                                       |                                              |
| Purchase Consideration<br>Amount      | S\$210.0m                                    |
|                                       | S\$210.0m<br>S\$668,789                      |
| Amount                                |                                              |
| Amount Price per Key                  | S\$668,789                                   |