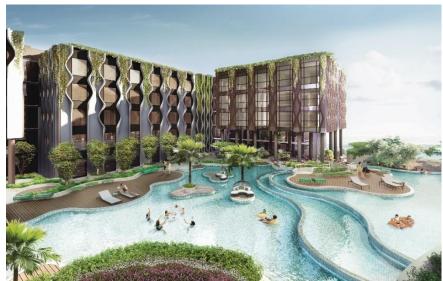

# Hotel Development on Sentosa with Sponsor – Expected Completion in 2019

- A 30% stake in a joint venture with Far East Organization
- Integrated development comprising 3 hotels and 839 rooms Village Hotel, The Outpost Hotel and The Barracks Hotel
- 60-year leasehold interest from 7 March 2014
- Far East H-REIT's agreed proportion of investment is approx \$133.1 million (of a total estimated cost of \$443.8 million)
- Far East H-REIT entitled to purchase remaining 70% of the development should a sale be contemplated by the Sponsor

### Hotel Development on Sentosa with Sponsor – Village Hotel

Expected Opening in 2Q 2019

### **Hotel Development on Sentosa with Sponsor – The Outpost Hotel**

Expected Opening in 2Q 2019

### **Hotel Development on Sentosa with Sponsor – The Barracks Hotel**

Expected Opening in 4Q 2019