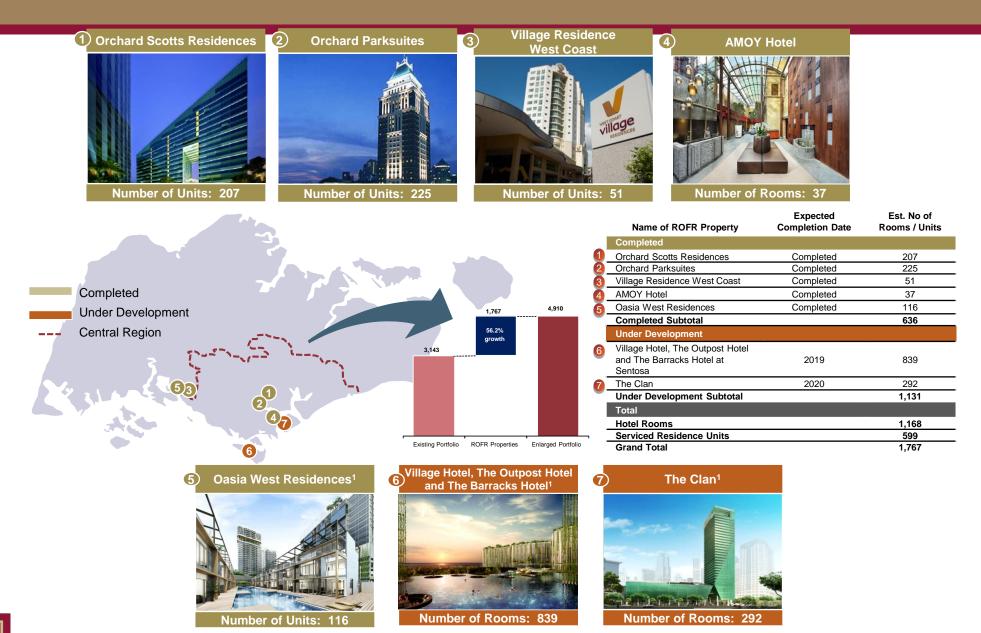

#### **Growing the Portfolio**

- Acquiring completed Sponsor ROFR properties
- Seeking suitable 3rd party acquisitions
- Developing a new hotel with Sponsor

Key initiatives to drive both immediate and long-term growth

### Potential Pipeline Projects from the Sponsor

# Hotel Development on Sentosa with Sponsor – Expected Completion in 2019

- A 30% stake in a joint venture with Far East Organization
- Integrated development comprising 3 hotels and 839 rooms Village Hotel, The Outpost Hotel and The Barracks Hotel
- 60-year leasehold interest from 7 March 2014
- Far East H-REIT's agreed proportion of investment is approx \$133.1 million (of a total estimated cost of \$443.8 million)
- Far East H-REIT entitled to purchase remaining 70% of the development should a sale be contemplated by the Sponsor

# Hotel Development on Sentosa with Sponsor – Village Hotel, The Outpost Hotel and The Barracks Hotel

- Amara Sanctuary Resort Sentosa (140 keys)
- Capella Singapore (112 keys)
- Costa Sands Resort (49 keys)
- Le Meridien Singapore (191 keys)
- Shangri-La's Rasa Sentosa (454 keys)
- Siloso Beach Resort (196 keys)
- The Singapore Resort & Spa Sentosa (215 keys)
- 8 W Singapore Sentosa Cove (240 keys)
- Resorts World Sentosa
  - Festive Hotel (387 keys)
  - Hard Rock Hotel (364 keys)
  - Hotel Michael (476 keys)
  - Equarius Hotel (183 keys)
  - Crockfords Tower (by invite only)
  - Beach Villas (22 keys)
  - Ocean Suites (11 keys)
  - TreeTop Lofts (2 keys)

### Hotel Development on Sentosa with Sponsor – Village Hotel

Expected Opening in 2Q 2019

### **Hotel Development on Sentosa with Sponsor – The Outpost Hotel**

Expected Opening in 2Q 2019

### **Hotel Development on Sentosa with Sponsor – The Barracks Hotel**

Expected Opening in 4Q 2019