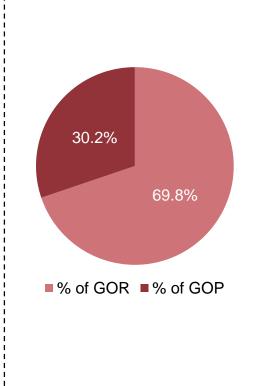

#### **Composition of the Master Lease Rental**

% of GOR component contributes > 60% of Far East H-Trust's Gross Revenue, ensuring less sensitivity to cost increases