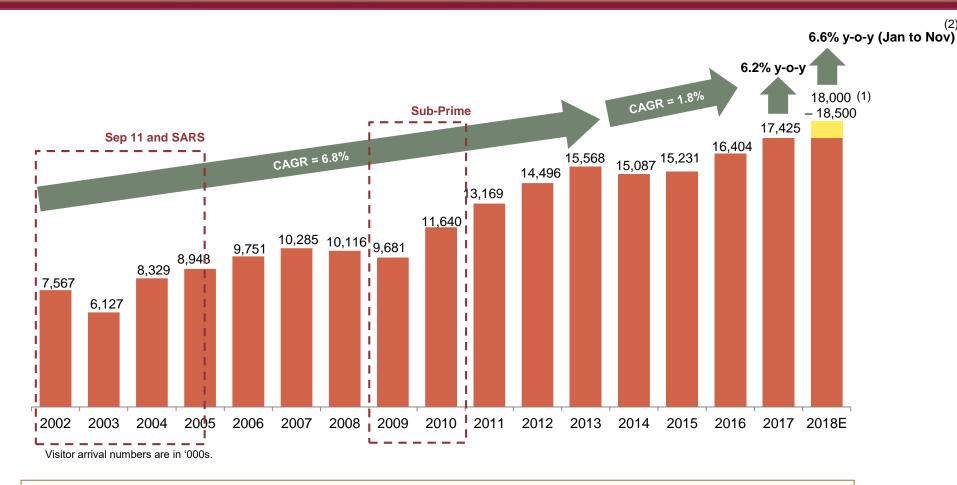

### Historical and Forecast Visitor Arrivals in Singapore

- Visitor arrivals grew at a CAGR of 1.8% between 2014 to 2016.
- From the start of 2017, growth of arrivals has gained pace, with a year-on-year increase of 6.2% in 2017, and 6.6% for the period of Jan to Nov 2018.

Note: The above chart does not take into account closures for renovations and re-openings (e.g. re-opening of Swissotel The Stamford rooms which were under refurbishment) Sources: Horwath/CBRE data and Far East H-Trust compilation