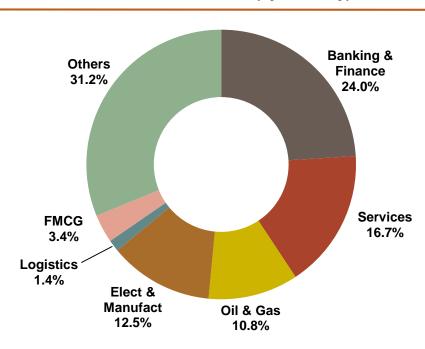

### Market Segmentation 4Q 2018 – Serviced Residences

#### **Serviced Residences (by Industry)**

- Revenue contribution from the Corporate segment was 73.3% in 4Q 2018. The increase in online bookings has led to a larger contribution by the Leisure segment.
- The Banking & Finance, Electrical & Manufacturing, and FMCG industries delivered a year-on-year increase in revenue contribution for the quarter.