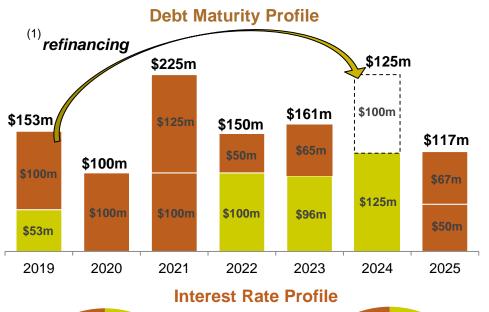

### Capital Management

#### As at 31 December 2018

| Total debt                              | \$1,030.6m |
|-----------------------------------------|------------|
| Available revolving facility            | \$247.3m   |
| Gearing ratio                           | 40.1%      |
| Unencumbered asset as % total asset     | 100%       |
| Proportion of fixed rate <sup>(2)</sup> | 63.8%      |
| Weighted average debt maturity          | 3.3 years  |
| Average cost of debt                    | 2.7%       |

#### Note:

- (1) The REIT Manager has received commitment from the existing lender to refinance the term loan of S\$100.0 million ahead of its maturity in August 2019.
- (2) The REIT Manager has entered into a new interest rate swap contract in December 2018, effective in January 2019. The proportion of fixed rate borrowings would increase to about 68.6%.