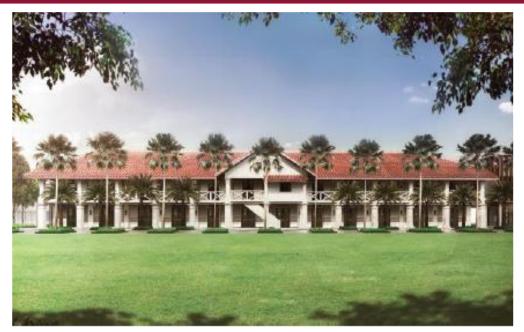

# Hotel Development on Sentosa with Sponsor – Expected Completion in 2019

- A 30% stake in a joint venture with Far East Organization
- Integrated development comprising 3 hotels and 839 rooms Village Hotel, The Outpost Hotel and The Barracks Hotel
- 60-year leasehold interest from 7 March 2014
- Far East H-REIT's agreed proportion of investment is approx \$133.1 million (of a total estimated cost of \$443.8 million)
- Far East H-REIT entitled to purchase remaining 70% of the development should a sale be contemplated by the Sponsor

# Hotel Development on Sentosa with Sponsor – Village Hotel, The Outpost Hotel and The Barracks Hotel

- Amara Sanctuary Resort Sentosa (140 keys)
- Capella Singapore (112 keys)
- Costa Sands Resort (49 keys)
- Le Meridien Singapore (191 keys)
- Shangri-La's Rasa Sentosa (454 keys)
- Siloso Beach Resort (196 keys)
- The Singapore Resort & Spa Sentosa (215 keys)
- 8 W Singapore Sentosa Cove (240 keys)
- Resorts World Sentosa
  - Festive Hotel (387 keys)
  - Hard Rock Hotel (364 keys)
  - Hotel Michael (476 keys)
  - Equarius Hotel (183 keys)
  - Crockfords Tower (by invite only)
  - Beach Villas (22 keys)
  - Ocean Suites (11 keys)
  - TreeTop Lofts (2 keys)