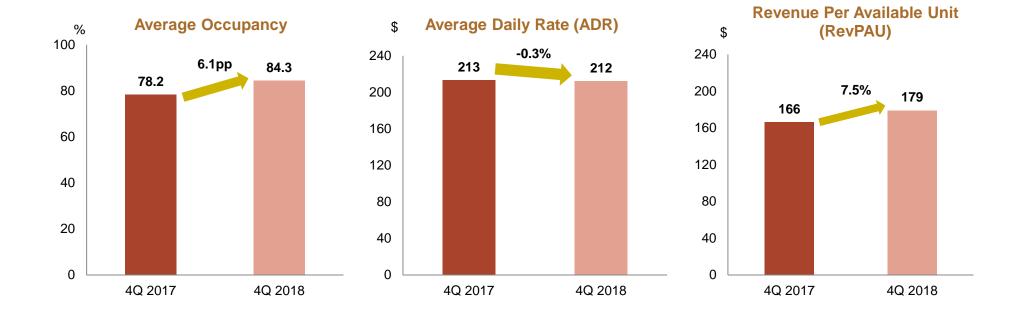

### Portfolio Performance 4Q 2018 – Serviced Residences

- The serviced residences ("SRs") portfolio showed a healthy improvement in 4Q 2018, with a year-on-year occupancy growth of 6.1pp. Average daily rate ("ADR") in 4Q 2018 was marginally lower year-on-year by 0.3%.
- As a result, revenue per available unit ("RevPAU") of the SR portfolio grew 7.5% to S\$179 in 4Q 2018.