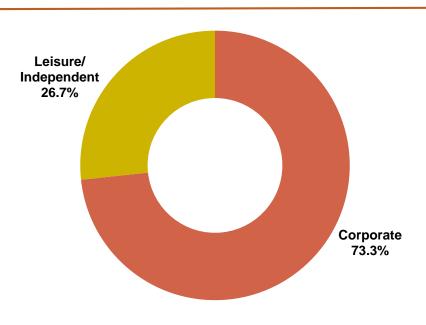

### Market Segmentation 4Q 2018 – Serviced Residences

#### **Serviced Residences (by Industry)**

- Revenue contribution from the Corporate segment was 73.3% in 4Q 2018. The increase in online bookings has led to a larger contribution by the Leisure segment.
- The Banking & Finance, Electrical & Manufacturing, and FMCG industries delivered a year-on-year increase in revenue contribution for the quarter.