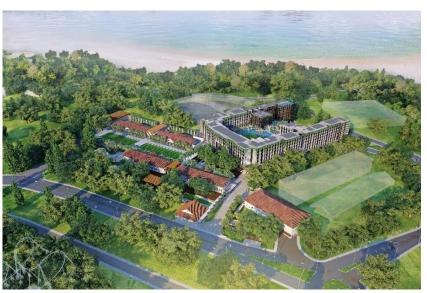

# Hotel Development on Sentosa with Sponsor – Expected Completion in 2019

- A 30% stake in a joint venture with Far East Organization
- Integrated development comprising 3 hotels and 839 rooms Village Hotel, The Outpost Hotel and The Barracks Hotel
- 60-year leasehold interest from 7 March 2014
- Far East H-REIT's agreed proportion of investment is approx \$133.1 million (of a total estimated cost of \$443.8 million)
- Far East H-REIT entitled to purchase remaining 70% of the development should a sale be contemplated by the Sponsor

### Hotel Development on Sentosa with Sponsor – Village Hotel

Expected Opening in 2Q 2019

### **Hotel Development on Sentosa with Sponsor – The Outpost Hotel**

Expected Opening in 2Q 2019

### **Hotel Development on Sentosa with Sponsor – The Barracks Hotel**

Expected Opening in 4Q 2019