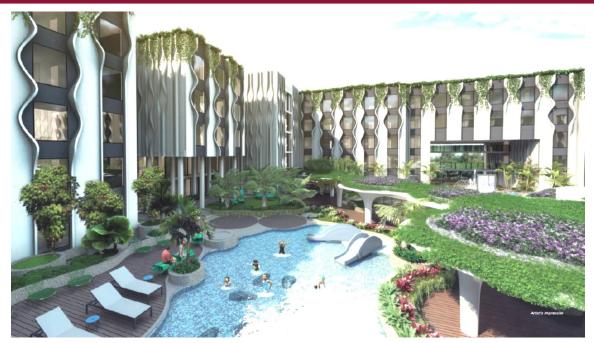

# Hotel Development on Sentosa with Sponsor – Expected Completion in 2019

- A 30% stake in a joint venture with Far East Organization
- Integrated development comprising 3 hotels and 839 rooms Village Hotel, The Outpost Hotel and The Barracks Hotel
- 60-year leasehold interest from 7 March 2014
- Far East H-REIT's agreed proportion of investment is approx \$133.1 million (of a total estimated cost of \$443.8 million)
- Far East H-REIT entitled to purchase remaining 70% of the development should a sale be contemplated by the Sponsor

# Hotel Development on Sentosa with Sponsor – Village Hotel, The Outpost Hotel and The Barracks Hotel

- Amara Sanctuary Resort Sentosa (140 keys)
- Capella Singapore (112 keys)
- Costa Sands Resort (49 keys)
- Le Meridien Singapore (191 keys)
- Shangri-La's Rasa Sentosa (454 keys)
- Siloso Beach Resort (196 keys)
- The Singapore Resort & Spa Sentosa (215 keys)
- 8 W Singapore Sentosa Cove (240 keys)
- Resorts World Sentosa
  - Festive Hotel (387 keys)
  - Hard Rock Hotel (364 keys)
  - Hotel Michael (476 keys)
  - Equarius Hotel (183 keys)
  - Crockfords Tower (by invite only)
  - Beach Villas (22 keys)
  - Ocean Suites (11 keys)
  - TreeTop Lofts (2 keys)

### Hotel Development on Sentosa with Sponsor – Village Hotel

Expected Opening in 2Q 2019

### **Hotel Development on Sentosa with Sponsor – The Outpost Hotel**

Expected Opening in 2Q 2019

### **Hotel Development on Sentosa with Sponsor – The Barracks Hotel**

Expected Opening in 4Q 2019