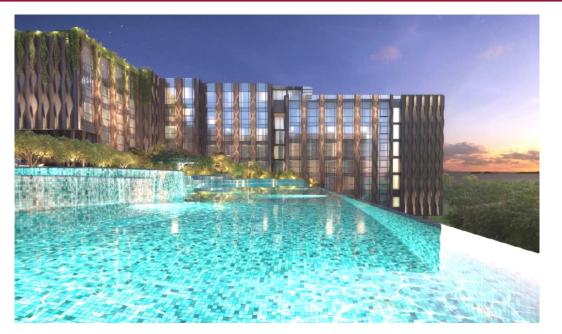

# Hotel Development on Sentosa with Sponsor – Expected Completion in 2019

- A 30% stake in a joint venture with Far East Organization
- Integrated development comprising 3 hotels and 839 rooms Village Hotel, The Outpost Hotel and The Barracks Hotel
- 60-year leasehold interest from 7 March 2014
- Far East H-REIT's agreed proportion of investment is approx \$133.1 million (of a total estimated cost of \$443.8 million)
- Far East H-REIT entitled to purchase remaining 70% of the development should a sale be contemplated by the Sponsor

# Hotel Development on Sentosa with Sponsor – Village Hotel, The Outpost Hotel and The Barracks Hotel

- Amara Sanctuary Resort Sentosa (140 keys)
- Capella Singapore (112 keys)
- Costa Sands Resort (49 keys)
- Le Meridien Singapore (191 keys)
- Shangri-La's Rasa Sentosa (454 keys)
- Siloso Beach Resort (196 keys)
- The Singapore Resort & Spa Sentosa (215 keys)
- 8 W Singapore Sentosa Cove (240 keys)
- Resorts World Sentosa
  - Festive Hotel (387 keys)
  - Hard Rock Hotel (364 keys)
  - Hotel Michael (476 keys)
  - Equarius Hotel (183 keys)
  - Crockfords Tower (by invite only)
  - Beach Villas (22 keys)
  - Ocean Suites (11 keys)
  - TreeTop Lofts (2 keys)

### Hotel Development on Sentosa with Sponsor – Village Hotel

Expected Opening in 2Q 2019

### **Hotel Development on Sentosa with Sponsor – The Outpost Hotel**

Expected Opening in 2Q 2019

### **Hotel Development on Sentosa with Sponsor – The Barracks Hotel**

Expected Opening in 4Q 2019