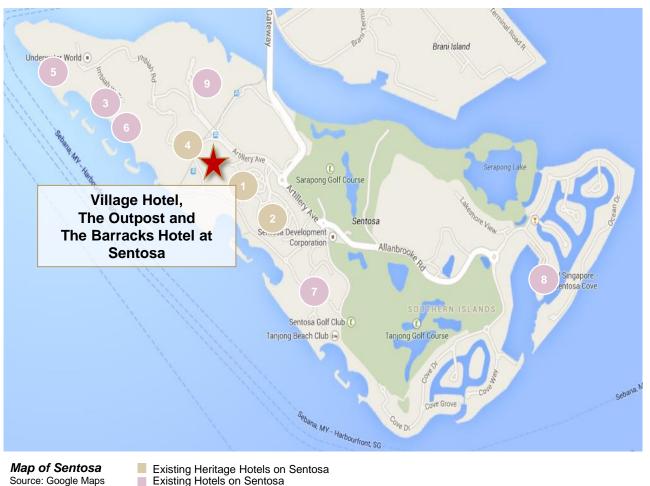

# Hotel Development on Sentosa with Sponsor – Expected Completion in 2019

- A 30% stake in a joint venture with Far East Organization
- Integrated development comprising 3 hotels and 839 rooms Village Hotel, The Outpost Hotel and The Barracks Hotel
- 60-year leasehold interest from 7 March 2014
- Far East H-REIT's agreed proportion of investment is approx \$133.1 million (of a total estimated cost of \$443.8 million)
- Far East H-REIT entitled to purchase remaining 70% of the development should a sale be contemplated by the Sponsor

# Hotel Development on Sentosa with Sponsor – Village Hotel, The Outpost Hotel and The Barracks Hotel

- Amara Sanctuary Resort Sentosa (140 keys)
- Capella Singapore (112 keys)
- Costa Sands Resort (49 keys)
- Le Meridien Singapore (191 keys)
- Shangri-La's Rasa Sentosa (454 keys)
- Siloso Beach Resort (196 keys)
- The Singapore Resort & Spa Sentosa (215 keys)
- 8 W Singapore Sentosa Cove (240 keys)
- Resorts World Sentosa
  - Festive Hotel (387 keys)
  - Hard Rock Hotel (364 keys)
  - Hotel Michael (476 keys)
  - Equarius Hotel (183 keys)
  - Crockfords Tower (by invite only)
  - Beach Villas (22 keys)
  - Ocean Suites (11 keys)
  - TreeTop Lofts (2 keys)