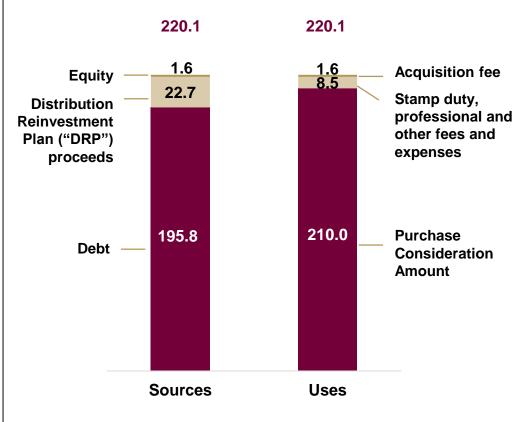

### Acquisition of Oasia Hotel Downtown – Valuations & Funding

### Funding Sources and Uses of Proceeds (in S\$m)

(1)